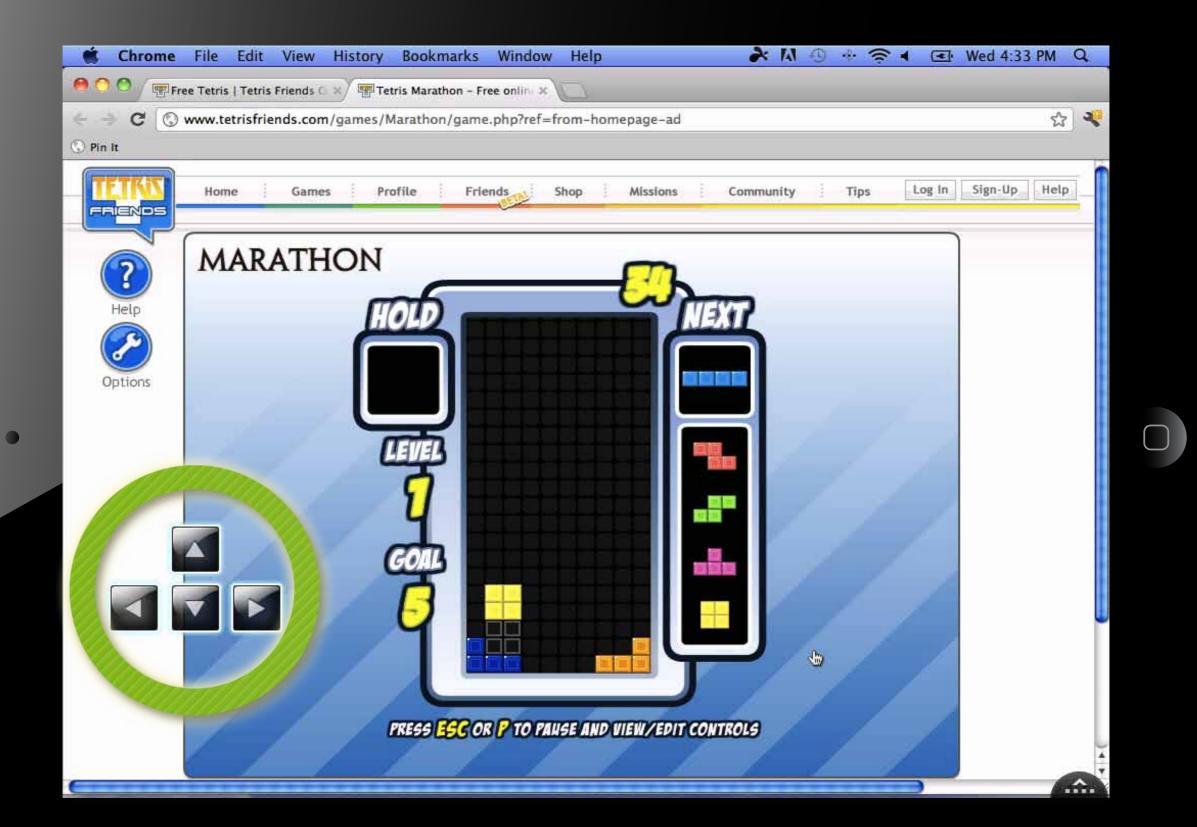

| М                           | !                       | ?                        |                         | ÷                   |
| .?12       | 3                                | ₽                                                |                                    |                                                                                      |                              |                             |                         | .?123                    |                         | •                   |

Edit files on the go using the on-screen keyboard.



#### Use your favorite programs such as Photoshop.



Watch a movie with full audio and video support.

**…** 





Enable Trackpad Mode for more precision. Tap with two fingers to toggle on/off.



#### Use the Direction Key to play games.

### Download Splashtop 2 from:

# Available on the AppStore