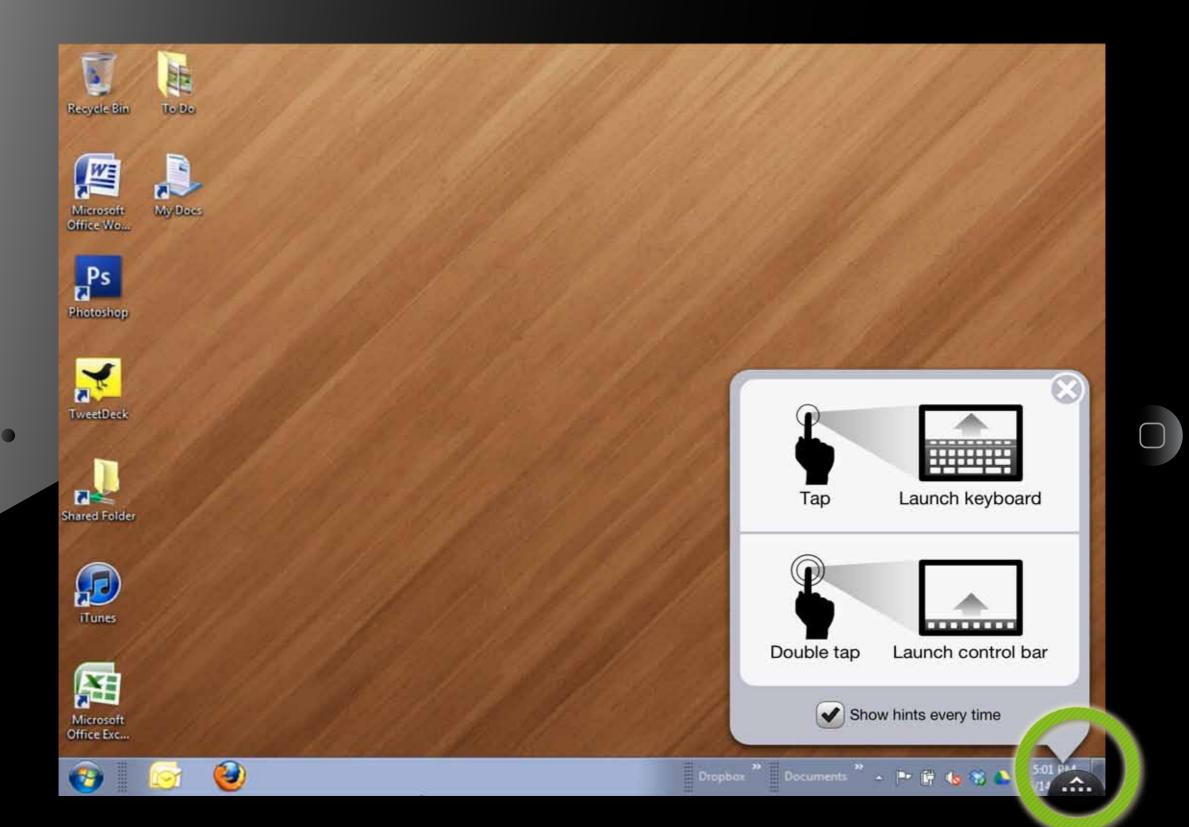

| AND THE FULL MADE STATES - 18 18 - 1 - 1                                                         |

Visit www.splashtop.com to install the Splashtop Streamer and sign in.

| C | 3:31 PM<br>splashtop 2 | Not Charging 📼 |
|---|------------------------|----------------|
|   | sjc-joanned            | ß              |
|   |                        |                |
|   |                        |                |
|   |                        |                |
|   |                        |                |
|   |                        |                |
|   |                        |                |

Now connect to your computer. Hit refresh if you want to update the computer list.



A list of the gestures you can use to navigate your desktop from a mobile device.



#### Tap once to launch the keyboard. Tap twice to launch the control bar.



#### Control bar features.

|            | Gill Sans MT (Body)              | • 10 • A A                                       |                                    | - <u>}</u> + <u>*</u> - <u>*</u> - <u>*</u> - <u>*</u> - <u>*</u>                    |                              | AaBbCcDc                    | AaBbCcDc                | AaBb(                    | A                       | ab Replace          |
|------------|----------------------------------|--------------------------------------------------|------------------------------------|--------------------------------------------------------------------------------------|------------------------------|-----------------------------|--------------------