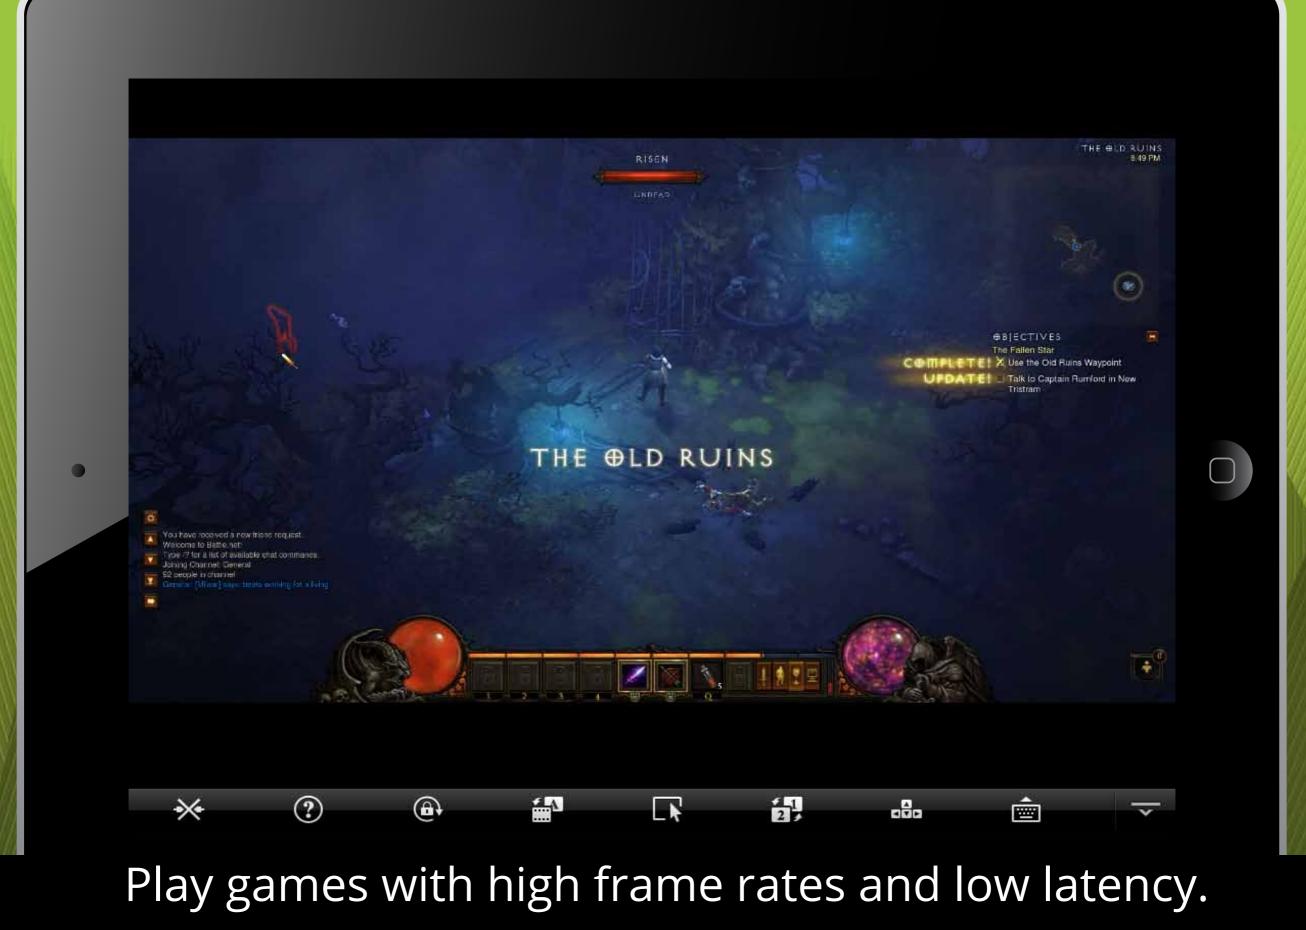

| N                            | М                           | !                       | ?                        |                         | ÷                   |
| .?12       | 3                                | ₽                                                |                                    |                                                                                      |                              |                             |                         | .?123                    |                         | •                   |

Edit files on the go using the on-screen keyboard.



#### Use your favorite programs such as Photoshop.



Watch a movie with full audio and video support.

**…** 





Enable Trackpad Mode for more precision. Tap with two fingers to toggle on/off.



#### Use the Direction Key to play games.

### Download Splashtop 2 from:

# Available on the AppStore