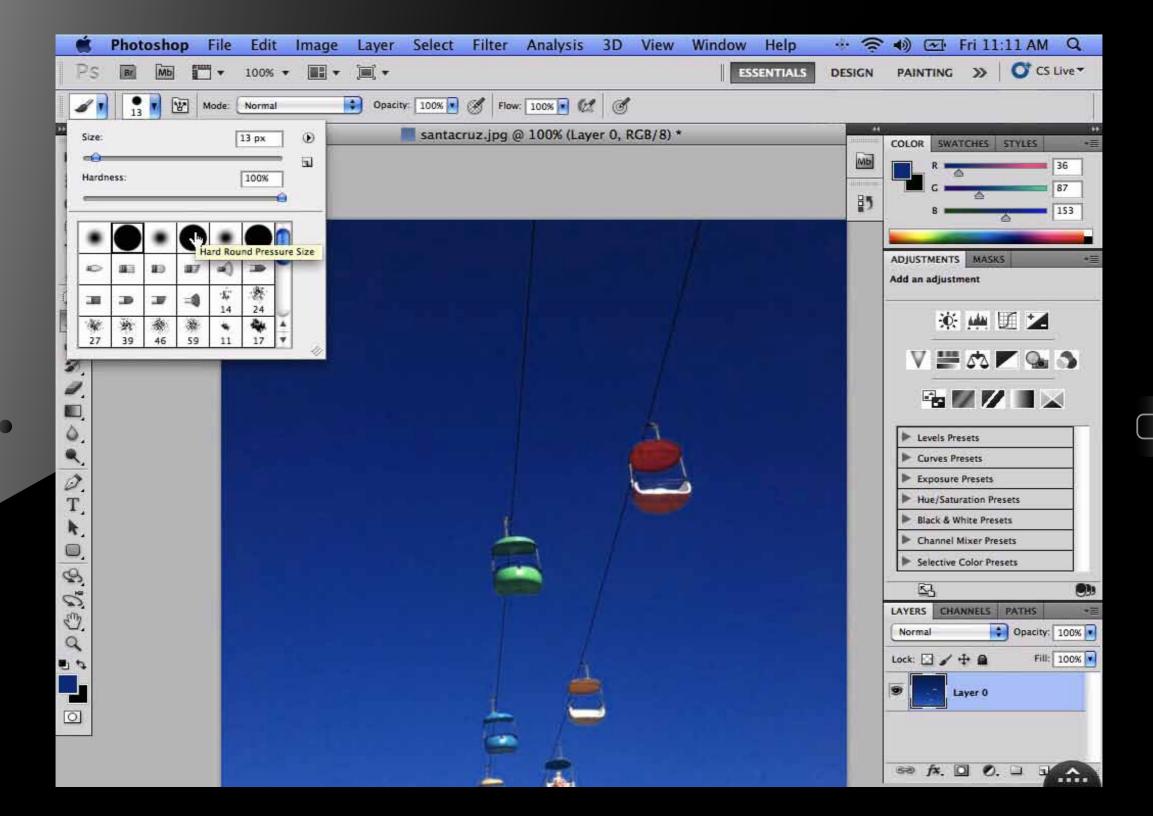

#### Use your favorite programs such as Photoshop.

Watch a movie with full audio and video support.

**…** 

Enable Trackpad Mode for more precision. Tap with two fingers to toggle on/off.