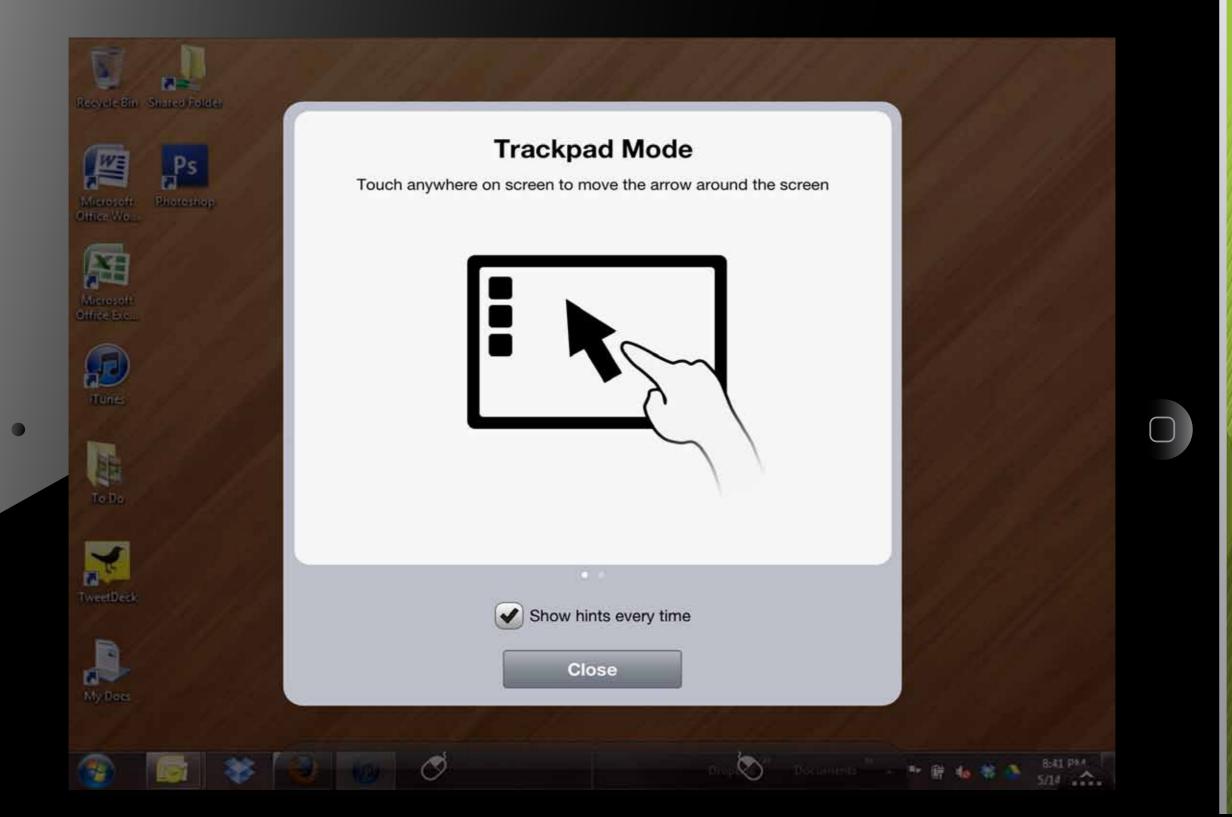

#### Use your favorite programs such as Photoshop.

Watch a movie with full audio and video support.

**…** 

Enable Trackpad Mode for more precision. Tap with two fingers to toggle on/off.